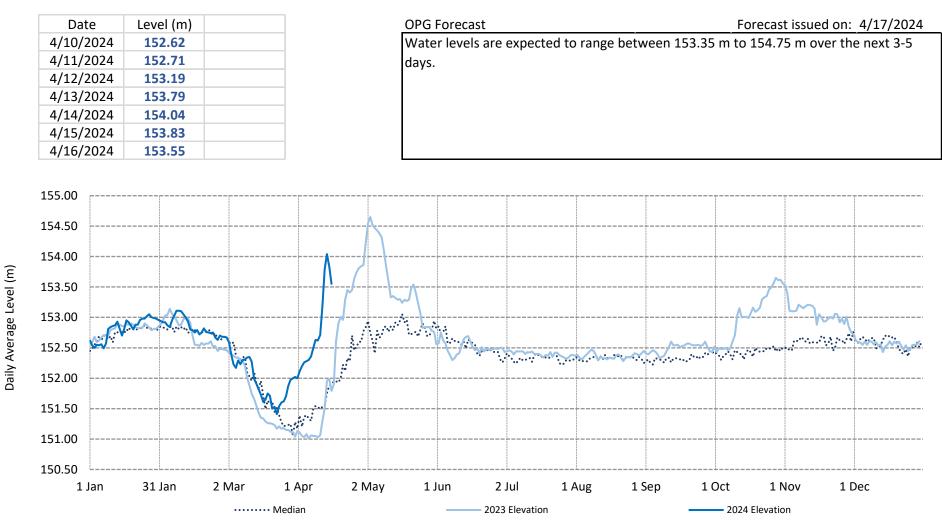

### Ottawa River at Mattawa Level 2024

**Ontario Power Generation Provisional Data** 

| Date      | Level (m) | Flow $(m^3/s)$ |
|-----------|-----------|----------------|
| 4/10/2024 | 151.52    | 1306.6         |
| 4/11/2024 | 151.50    | 1298.5         |
| 4/12/2024 | 151.52    | 1753.1         |
| 4/13/2024 | 151.46    | 2381.9         |
| 4/14/2024 | 151.37    | 2530.2         |
| 4/15/2024 | 151.36    | 2410.3         |
| 4/16/2024 | 151.33    | 2098.3         |

**Ontario Power Generation Provisional Data** 

| Date                    | Level (m) | Flow (m <sup>3</sup> /s) |   |   | OPG Forecast             |                   |               | Forecas       | t issued on: | 4/17/2024      |
|-------------------------|-----------|--------------------------|---|---|--------------------------|-------------------|---------------|---------------|--------------|----------------|
| 4/10/2024               | 151.52    | 1306.6                   |   |   | Expect the headwater t   | o range between   | 151.20 m t    | o 151.40 m    | over the ne  | xt 3-5 days.   |
| 4/11/2024               | 151.50    | 1298.5                   |   |   | Expect flows to range b  | etween 1900-230   | 00 m3/s ove   | er the next 3 | 3-5 days due | to significant |
| 4/12/2024               | 151.52    | 1753.1                   |   |   | rainfall/snowmelt in the | e northern region | is and flow i | ncreases fro  | om upstrear  | m reservoirs.  |
| 4/13/2024               | 151.46    | 2381.9                   |   |   |                          |                   |               |               |              |                |
| 4/14/2024               | 151.37    | 2530.2                   |   |   |                          |                   |               |               |              |                |
| 4/15/2024               | 151.36    | 2410.3                   |   |   |                          |                   |               |               |              |                |
| 4/16/2024               | 151.33    | 2098.3                   |   |   |                          |                   |               |               |              |                |
| 500.0<br>000.0<br>500.0 |           |                          |   |   |                          |                   |               |               |              |                |
| 500.0                   |           |                          | Λ | 1 |                          |                   |               |               |              |                |