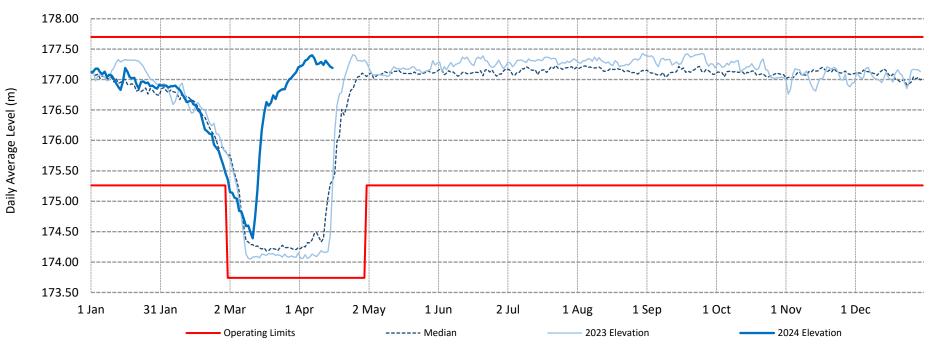

| Date      | Level (m) | Flow (m <sup>3</sup> /s) |
|-----------|-----------|--------------------------|
| 4/10/2024 | 177.26    | 1000.4                   |
| 4/11/2024 | 177.29    | 1091.3                   |
| 4/12/2024 | 177.24    | 1429.2                   |
| 4/13/2024 | 177.31    | 1873.9                   |
| 4/14/2024 | 177.26    | 2014.5                   |
| 4/15/2024 | 177.21    | 1848.7                   |
| 4/16/2024 | 177.19    | 1721.1                   |

| OPG Forecast                                                                             | Forecast issued on: 4/17/2024                |
|------------------------------------------------------------------------------------------|----------------------------------------------|
| Expect the headwater to range between 176.7                                              | 0 m to 177.30 m over the next 3-5 days.      |
| Expect flows to range between 1600-1900 m3/<br>rainfall/snowmelt within upstream region. | /s over the next 3-5 days due to significant |
|                                                                                          |                                              |
|                                                                                          |                                              |

**Ontario Power Generation Provisional Data** 

Data current as of 4/17/2024

| Date      | Level (m) | Flow (m <sup>3</sup> /s) |
|-----------|-----------|--------------------------|
| 4/10/2024 | 177.26    | 1000.4                   |
| 4/11/2024 | 177.29    | 1091.3                   |
| 4/12/2024 | 177.24    | 1429.2                   |
| 4/13/2024 | 177.31    | 1873.9                   |
| 4/14/2024 | 177.26    | 2014.5                   |
| 4/15/2024 | 177.21    | 1848.7                   |
| 4/16/2024 | 177.19    | 1721.1                   |