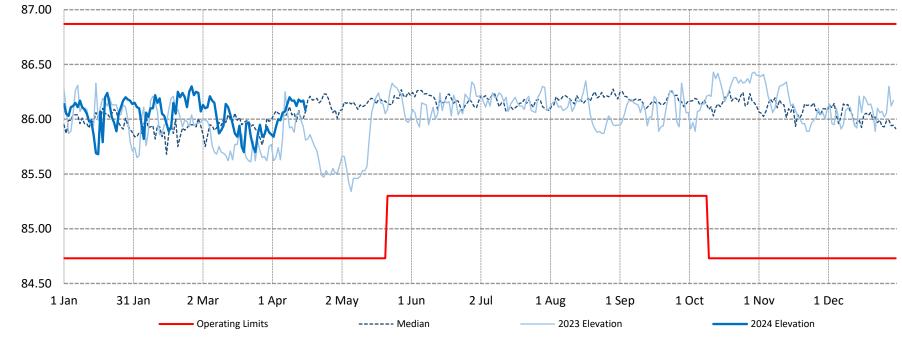

# Ottawa River at Pembroke Level 2024

**Ontario Power Generation Provisional Data** 

Daily Average Level (m)

| Date      | Level (m) | Flow (m <sup>3</sup> /s) |
|-----------|-----------|--------------------------|
| 4/10/2024 | 86.17     | 1512.9                   |
| 4/11/2024 | 86.17     | 1570.6                   |
| 4/12/2024 | 86.12     | 1597.7                   |
| 4/13/2024 | 86.18     | 1764.2                   |
| 4/14/2024 | 86.16     | 2069.7                   |
| 4/15/2024 | 86.17     | 2450.7                   |
| 4/16/2024 | 86.08     | 2705.5                   |

| OPG Forecast                            | Forecast issued on: 4/17/2024                      |
|-----------------------------------------|----------------------------------------------------|
| Expect the headwater to range between   | 85.60 m and 86.15 m. Expect flows to range         |
| between 2500-2900 m3/s over the next    | 3-5 days due to significant rainfall in the region |
| and flow increases from upstream reserv | voirs.                                             |