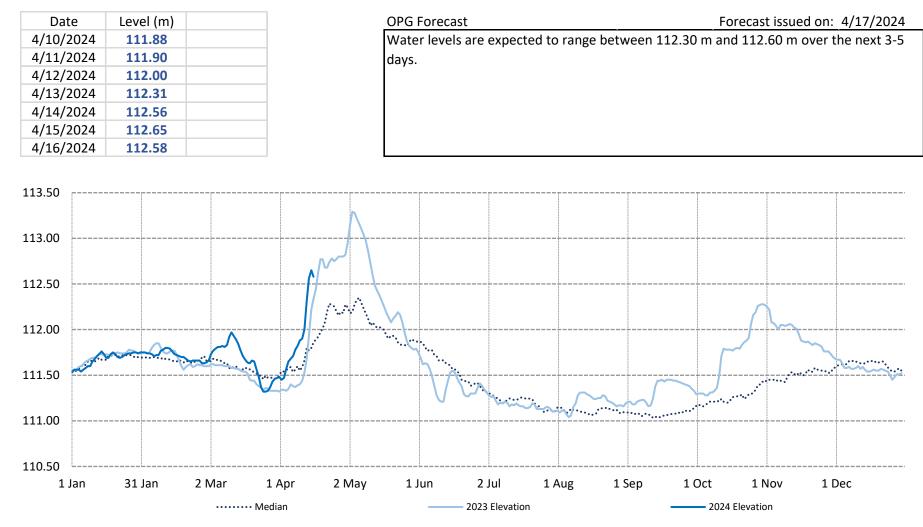

### Ottawa River at Mattawa Level 2024

**Ontario Power Generation Provisional Data** 

| Date      | Level (m) | Flow $(m^3/s)$ |
|-----------|-----------|----------------|
| 4/10/2024 | 151.52    | 1306.6         |
| 4/11/2024 | 151.50    | 1298.5         |
| 4/12/2024 | 151.52    | 1753.1         |
| 4/13/2024 | 151.46    | 2381.9         |
| 4/14/2024 | 151.37    | 2530.2         |
| 4/15/2024 | 151.36    | 2410.3         |
| 4/16/2024 | 151.33    | 2098.3         |

**Ontario Power Generation Provisional Data** 

| Date                    | Level (m) | Flow (m <sup>3</sup> /s) |   |   | OPG Forecast             |                   |               | Forecas       | t issued on: | 4/17/2024      |
|-------------------------|-----------|--------------------------|---|---|--------------------------|-------------------|---------------|---------------|--------------|----------------|
| 4/10/2024               | 151.52    | 1306.6                   |   |   | Expect the headwater t   | o range between   | 151.20 m t    | o 151.40 m    | over the ne  | xt 3-5 days.   |
| 4/11/2024               | 151.50    | 1298.5                   |   |   | Expect flows to range b  | etween 1900-230   | 00 m3/s ove   | er the next 3 | 3-5 days due | to significant |
| 4/12/2024               | 151.52    | 1753.1                   |   |   | rainfall/snowmelt in the | e northern region | is and flow i | ncreases fro  | om upstrear  | m reservoirs.  |
| 4/13/2024               | 151.46    | 2381.9                   |   |   |                          |                   |               |               |              |                |
| 4/14/2024               | 151.37    | 2530.2                   |   |   |                          |                   |               |               |              |                |
| 4/15/2024               | 151.36    | 2410.3                   |   |   |                          |                   |               |               |              |                |
| 4/16/2024               | 151.33    | 2098.3                   |   |   |                          |                   |               |               |              |                |
| 500.0<br>000.0<br>500.0 |           |                          |   |   |                          |                   |               |               |              |                |
| 500.0                   |           |                          | Λ | 1 |                          |                   |               |               |              |                |