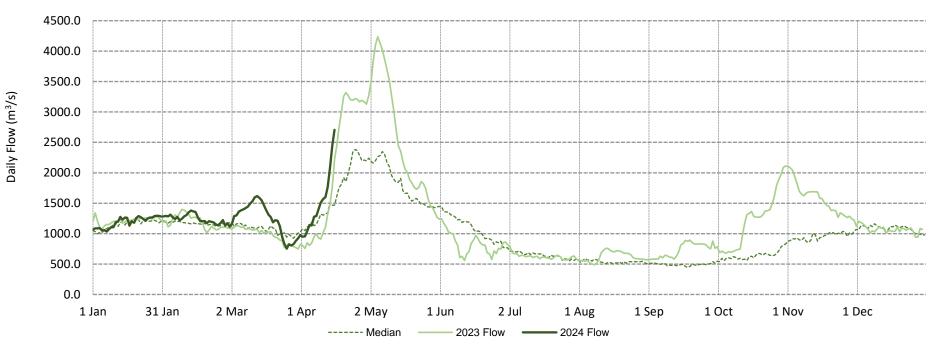

### Ottawa River at Mattawa Level 2024

**Ontario Power Generation Provisional Data** 

| Date      | Level (m) | Flow $(m^3/s)$ |
|-----------|-----------|----------------|
| 4/10/2024 | 151.52    | 1306.6         |
| 4/11/2024 | 151.50    | 1298.5         |
| 4/12/2024 | 151.52    | 1753.1         |
| 4/13/2024 | 151.46    | 2381.9         |
| 4/14/2024 | 151.37    | 2530.2         |
| 4/15/2024 | 151.36    | 2410.3         |
| 4/16/2024 | 151.33    | 2098.3         |

**Ontario Power Generation Provisional Data** 

| Date                    | Level (m) | Flow (m <sup>3</sup> /s) |   |   | OPG Forecast             |                   |               | Forecas       | t issued on: | 4/17/2024      |
|-------------------------|-----------|--------------------------|---|---|--------------------------|-------------------|---------------|---------------|--------------|----------------|
| 4/10/2024               | 151.52    | 1306.6                   |   |   | Expect the headwater t   | o range between   | 151.20 m t    | o 151.40 m    | over the ne  | xt 3-5 days.   |
| 4/11/2024               | 151.50    | 1298.5                   |   |   | Expect flows to range b  | etween 1900-230   | 00 m3/s ove   | er the next 3 | 3-5 days due | to significant |
| 4/12/2024               | 151.52    | 1753.1                   |   |   | rainfall/snowmelt in the | e northern region | is and flow i | ncreases fro  | om upstrear  | m reservoirs.  |
| 4/13/2024               | 151.46    | 2381.9                   |   |   |                          |                   |               |               |              |                |
| 4/14/2024               | 151.37    | 2530.2                   |   |   |                          |                   |               |               |              |                |
| 4/15/2024               | 151.36    | 2410.3                   |   |   |                          |                   |               |               |              |                |
| 4/16/2024               | 151.33    | 2098.3                   |   |   |                          |                   |               |               |              |                |
| 500.0<br>000.0<br>500.0 |           |                          |   |   |                          |                   |               |               |              |                |
| 500.0                   |           |                          | Λ | 1 |                          |                   |               |               |              |                |