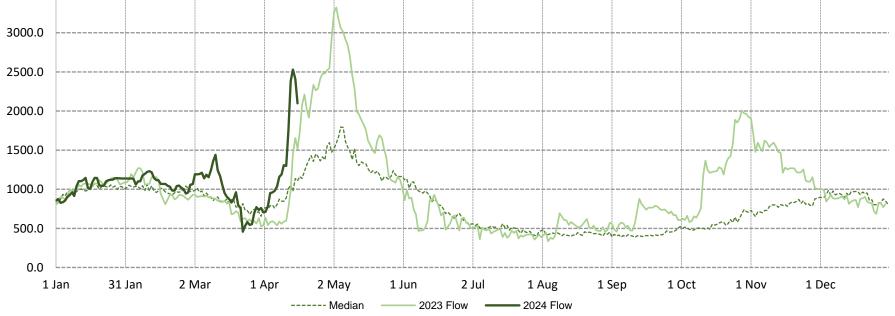

### Ottawa River at Mattawa Level 2024

**Ontario Power Generation Provisional Data** 

| Date      | Level (m) | Flow $(m^3/s)$ |
|-----------|-----------|----------------|
| 4/10/2024 | 151.52    | 1306.6         |
| 4/11/2024 | 151.50    | 1298.5         |
| 4/12/2024 | 151.52    | 1753.1         |
| 4/13/2024 | 151.46    | 2381.9         |
| 4/14/2024 | 151.37    | 2530.2         |
| 4/15/2024 | 151.36    | 2410.3         |
| 4/16/2024 | 151.33    | 2098.3         |

**Ontario Power Generation Provisional Data** 

| Date                    | Level (m) | Flow (m <sup>3</sup> /s) |   |   | OPG Forecast             |                   |               | Forecas       | t issued on: | 4/17/2024      |
|-------------------------|-----------|--------------------------|---|---|--------------------------|-------------------|---------------|---------------|--------------|----------------|
| 4/10/2024               | 151.52    | 1306.6                   |   |   | Expect the headwater t   | o range between   | 151.20 m t    | o 151.40 m    | over the ne  | xt 3-5 days.   |
| 4/11/2024               | 151.50    | 1298.5                   |   |   | Expect flows to range b  | etween 1900-230   | 00 m3/s ove   | er the next 3 | 3-5 days due | to significant |
| 4/12/2024               | 151.52    | 1753.1                   |   |   | rainfall/snowmelt in the | e northern region | is and flow i | ncreases fro  | om upstrear  | m reservoirs.  |
| 4/13/2024               | 151.46    | 2381.9                   |   |   |                          |                   |               |               |              |                |
| 4/14/2024               | 151.37    | 2530.2                   |   |   |                          |                   |               |               |              |                |
| 4/15/2024               | 151.36    | 2410.3                   |   |   |                          |                   |               |               |              |                |
| 4/16/2024               | 151.33    | 2098.3                   |   |   |                          |                   |               |               |              |                |
| 500.0<br>000.0<br>500.0 |           |                          |   |   |                          |                   |               |               |              |                |
| 500.0                   |           |                          | Λ | 1 |                          |                   |               |               |              |                |