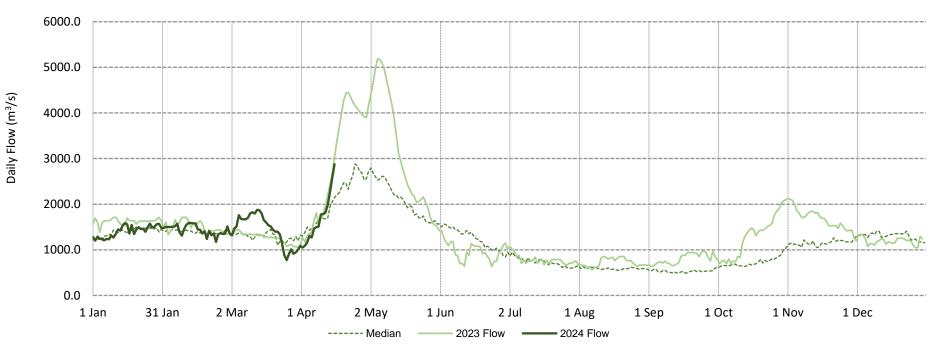

Daily Flow (m<sup>3</sup>/s)

**Ontario Power Generation Provisional Data** 

Data current as of 4/17/2024