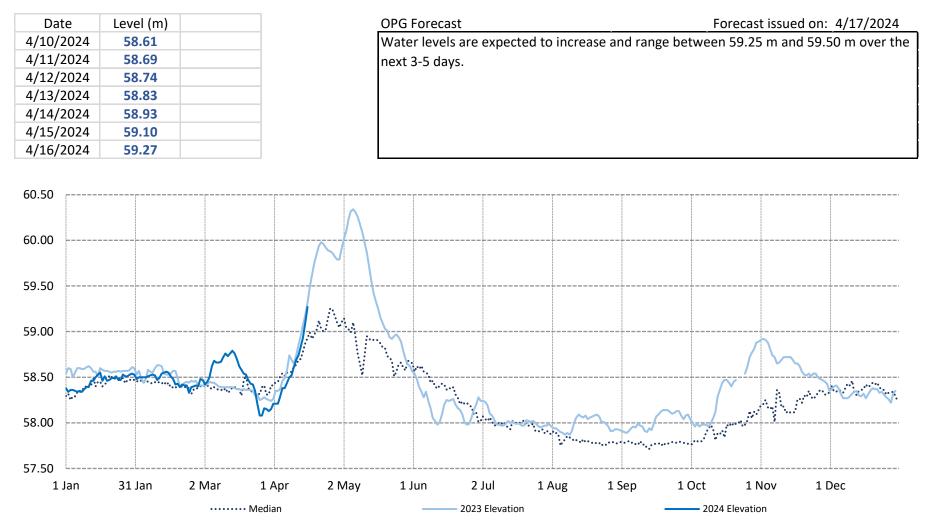

| Date      | Level (m) | Flow (m <sup>3</sup> /s) |
|-----------|-----------|--------------------------|
| 4/10/2024 | 177.26    | 1000.4                   |
| 4/11/2024 | 177.29    | 1091.3                   |
| 4/12/2024 | 177.24    | 1429.2                   |
| 4/13/2024 | 177.31    | 1873.9                   |
| 4/14/2024 | 177.26    | 2014.5                   |
| 4/15/2024 | 177.21    | 1848.7                   |
| 4/16/2024 | 177.19    | 1721.1                   |

| OPG Forecast                                                                             | Forecast issued on: 4/17/2024                |
|------------------------------------------------------------------------------------------|----------------------------------------------|
| Expect the headwater to range between 176.7                                              | 0 m to 177.30 m over the next 3-5 days.      |
| Expect flows to range between 1600-1900 m3/<br>rainfall/snowmelt within upstream region. | /s over the next 3-5 days due to significant |
|                                                                                          |                                              |
|                                                                                          |                                              |