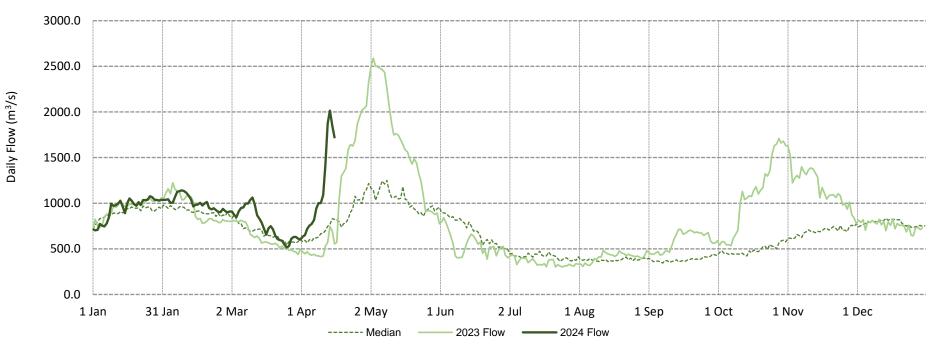

### Ottawa River at Mattawa Level 2024

**Ontario Power Generation Provisional Data** 

| Date      | Level (m) | Flow $(m^3/s)$ |
|-----------|-----------|----------------|
| 4/10/2024 | 151.52    | 1306.6         |
| 4/11/2024 | 151.50    | 1298.5         |
| 4/12/2024 | 151.52    | 1753.1         |
| 4/13/2024 | 151.46    | 2381.9         |
| 4/14/2024 | 151.37    | 2530.2         |
| 4/15/2024 | 151.36    | 2410.3         |
| 4/16/2024 | 151.33    | 2098.3         |

**Ontario Power Generation Provisional Data** 

| Date                    | Level (m) | Flow (m <sup>3</sup> /s) |   |   | OPG Forecast             |                   |               | Forecas       | t issued on: | 4/17/2024      |
|-------------------------|-----------|--------------------------|---|---|--------------------------|-------------------|---------------|---------------|--------------|----------------|
| 4/10/2024               | 151.52    | 1306.6                   |   |   | Expect the headwater t   | o range between   | 151.20 m t    | o 151.40 m    | over the ne  | xt 3-5 days.   |
| 4/11/2024               | 151.50    | 1298.5                   |   |   | Expect flows to range b  | etween 1900-230   | 00 m3/s ove   | er the next 3 | 3-5 days due | to significant |
| 4/12/2024               | 151.52    | 1753.1                   |   |   | rainfall/snowmelt in the | e northern region | is and flow i | ncreases fro  | om upstrear  | m reservoirs.  |
| 4/13/2024               | 151.46    | 2381.9                   |   |   |                          |                   |               |               |              |                |
| 4/14/2024               | 151.37    | 2530.2                   |   |   |                          |                   |               |               |              |                |
| 4/15/2024               | 151.36    | 2410.3                   |   |   |                          |                   |               |               |              |                |
| 4/16/2024               | 151.33    | 2098.3                   |   |   |                          |                   |               |               |              |                |
| 500.0<br>000.0<br>500.0 |           |                          |   |   |                          |                   |               |               |              |                |
| 500.0                   |           |                          | Λ | 1 |                          |                   |               |               |              |                |