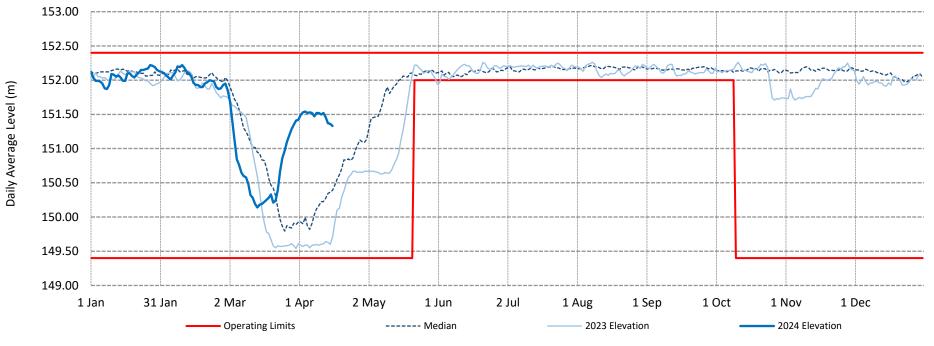

### Ottawa River at Mattawa Level 2024

**Ontario Power Generation Provisional Data** 

| Date      | Level (m) | Flow $(m^3/s)$ |
|-----------|-----------|----------------|
| 4/10/2024 | 151.52    | 1306.6         |
| 4/11/2024 | 151.50    | 1298.5         |
| 4/12/2024 | 151.52    | 1753.1         |
| 4/13/2024 | 151.46    | 2381.9         |
| 4/14/2024 | 151.37    | 2530.2         |
| 4/15/2024 | 151.36    | 2410.3         |
| 4/16/2024 | 151.33    | 2098.3         |

**Ontario Power Generation Provisional Data** 

| Date                    | Level (m) | Flow (m <sup>3</sup> /s) |   |   | OPG Forecast             |                   |               | Forecas       | t issued on: | 4/17/2024      |
|-------------------------|-----------|--------------------------|---|---|--------------------------|-------------------|---------------|---------------|--------------|----------------|
| 4/10/2024               | 151.52    | 1306.6                   |   |   | Expect the headwater t   | o range between   | 151.20 m t    | o 151.40 m    | over the ne  | xt 3-5 days.   |
| 4/11/2024               | 151.50    | 1298.5                   |   |   | Expect flows to range b  | etween 1900-230   | 00 m3/s ove   | er the next 3 | 3-5 days due | to significant |
| 4/12/2024               | 151.52    | 1753.1                   |   |   | rainfall/snowmelt in the | e northern region | is and flow i | ncreases fro  | om upstrear  | m reservoirs.  |
| 4/13/2024               | 151.46    | 2381.9                   |   |   |                          |                   |               |               |              |                |
| 4/14/2024               | 151.37    | 2530.2                   |   |   |                          |                   |               |               |              |                |
| 4/15/2024               | 151.36    | 2410.3                   |   |   |                          |                   |               |               |              |                |
| 4/16/2024               | 151.33    | 2098.3                   |   |   |                          |                   |               |               |              |                |
| 500.0<br>000.0<br>500.0 |           |                          |   |   |                          |                   |               |               |              |                |
| 500.0                   |           |                          | Λ | 1 |                          |                   |               |               |              |                |