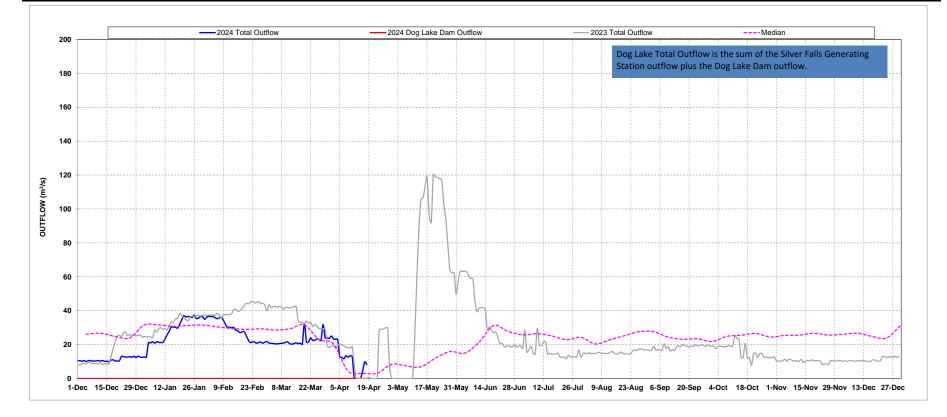

## Watershed Conditions

|             | Dog Lake Dam     | Silver Falls GS    | Dog Lake      |
|-------------|------------------|--------------------|---------------|
|             | Outflow          | Outflow            | Total Outflow |
| Date        | (m³/s)           | (m³/s)             | (m³/s)        |
| 11-Apr-2024 | 0.0              | 12.8               | 12.8          |
| 12-Apr-2024 | 0.0              | 0.0                | 0.0           |
| 13-Apr-2024 | 0.0              | 0.0                | 0.0           |
| 14-Apr-2024 | 0.0              | 0.0                | 0.0           |
| 15-Apr-2024 | 0.0              | 0.0                | 0.0           |
| 16-Apr-2024 | 0.0              | 4.4                | 4.4           |
| 17-Apr-2024 | 0.0              | 9.8                | 9.8           |
| 18-Apr-2024 | 0.0              | 8.2                | 8.2           |
|             | 7 Day Ahead Tota | al Outflow Forecas | <u>t</u>      |
| From        | 19-Apr-2024      | 6-10m³/s           |               |
| То          | 25-Apr-2024      |                    |               |